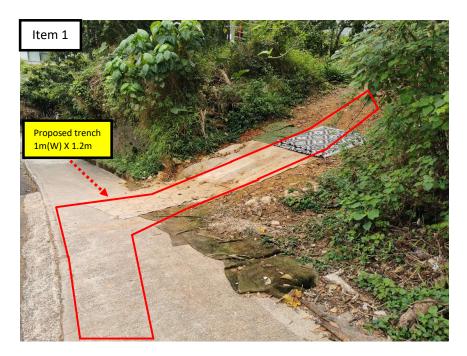

## Work detail

Excavation location: Siu Hang Hau Road near lamp pole VA6424

Size of the excavation: trench width 1m and trench depth 1.2m

Nature of the excavation: Hand tools and excavator

Contact person: Sam Chan (Tel –

Proposed cable route – red line

Photo taken on 08 Apr 2025

Version: 0 Date: 08/04/2025

- 1) Cable laying and pole installation on concrete footpath
- 2) The work area keeps at least 1.5m distance from existing tree

- 1) Cable laying and pole installation on concrete footpath
- 2) The work area keeps at least 1.5m distance from existing tree

Version: 0 Date: 08/04/2025

- 1) Cable laying and pole installation on concrete footpath
- 2) The work area keeps at least 1.5m distance from existing tree