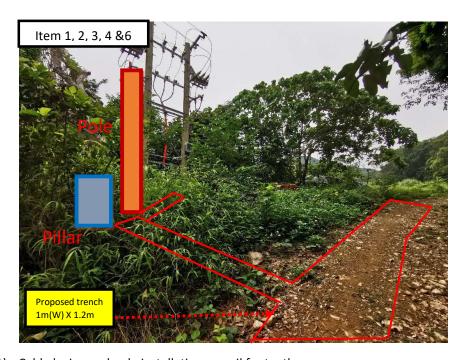

- 1) Cable laying and pole installation on soil footpath
- 2) The work area keeps at least 1.5m distance from existing tree

Version: 0 Date: 08/04/2025

- 1) Cable laying and pole installation on soil footpath
- 2) The work area keeps at least 1.5m distance from existing tree