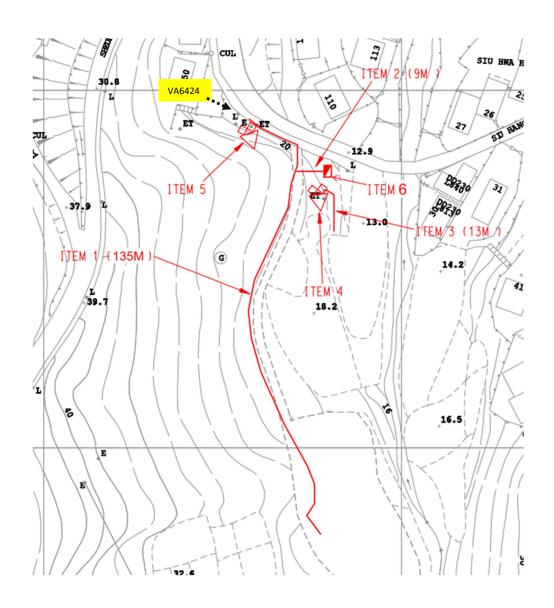

## Work detail

Excavation location: Siu Hang Hau Road near lamp pole VA6424

Size of the excavation: trench width 1m and trench depth 1.2m

Nature of the excavation: Hand tools and excavator

Contact person: Sam Chan (Tel –

Proposed cable route – red line

Photo taken on 08 Apr 2025

Version: 0 Date: 08/04/2025

- 1) Cable laying and pole installation on concrete footpath
- 2) The work area keeps at least 1.5m distance from existing tree