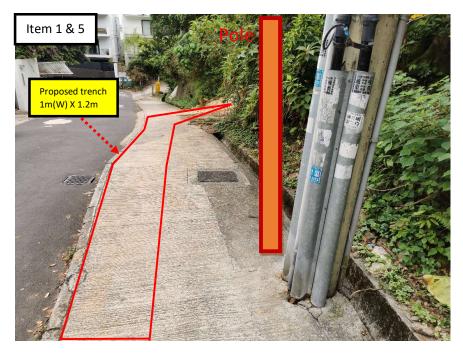

- 1) Cable laying on concrete footpath and soil footpath
- 2) The work area keeps at least 1.5m distance from existing tree

Version: 0 Date: 08/04/2025

- 1) Cable laying on soil footpath
- 2) The work area keeps at least 1.5m distance from existing tree

- 1) Cable laying and pole installation on soil footpath
- 2) The work area keeps at least 1.5m distance from existing tree

Version: 0 Date: 08/04/2025

- 1) Cable laying and pole installation on soil footpath
- 2) The work area keeps at least 1.5m distance from existing tree