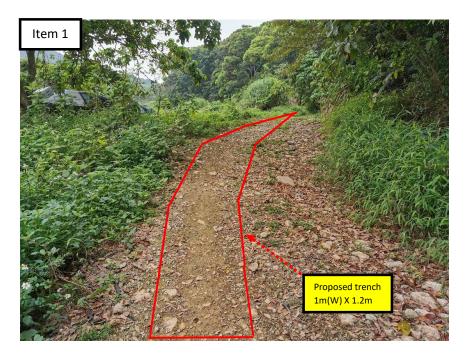

## Work detail

Excavation location: Siu Hang Hau Road near lamp pole VA6424

Size of the excavation: trench width 1m and trench depth 1.2m

Nature of the excavation: Hand tools and excavator

Contact person: Sam Chan (Tel –

Proposed cable route – red line

Photo taken on 08 Apr 2025

Version: 0 Date: 08/04/2025

- 1) Cable laying and pole installation on concrete footpath
- 2) The work area keeps at least 1.5m distance from existing tree