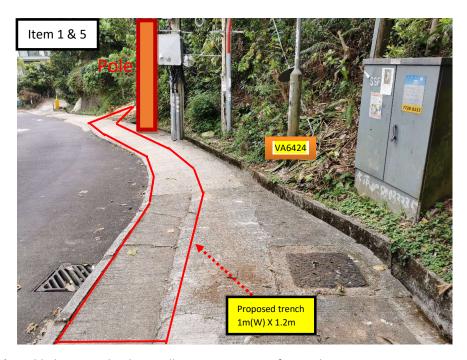

- 1) Cable laying and pole installation on concrete footpath
- 2) The work area keeps at least 1.5m distance from existing tree

Version: 0 Date: 08/04/2025

- 1) Cable laying and pole installation on concrete footpath
- 2) The work area keeps at least 1.5m distance from existing tree

- 1) Cable laying on concrete footpath and soil footpath
- 2) The work area keeps at least 1.5m distance from existing tree

Version: 0 Date: 08/04/2025

- 1) Cable laying on soil footpath
- 2) The work area keeps at least 1.5m distance from existing tree