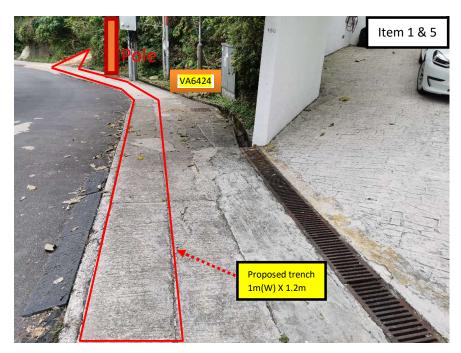

Proposed cable route – red line

Photo taken on 08 Apr 2025

Version: 0 Date: 08/04/2025

- 1) Cable laying and pole installation on concrete footpath
- 2) The work area keeps at least 1.5m distance from existing tree

- 1) Cable laying and pole installation on concrete footpath
- 2) The work area keeps at least 1.5m distance from existing tree

Version: 0 Date: 08/04/2025

- 1) Cable laying and pole installation on concrete footpath
- 2) The work area keeps at least 1.5m distance from existing tree