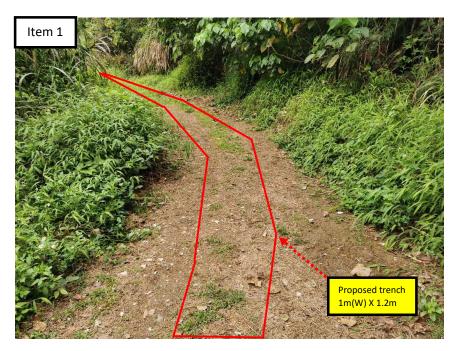

- 1) Cable laying on soil footpath
- 2) The work area keeps at least 1.5m distance from existing tree

Version: 0 Date: 08/04/2025

- 1) Cable laying on soil footpath
- 2) The work area keeps at least 1.5m distance from existing tree