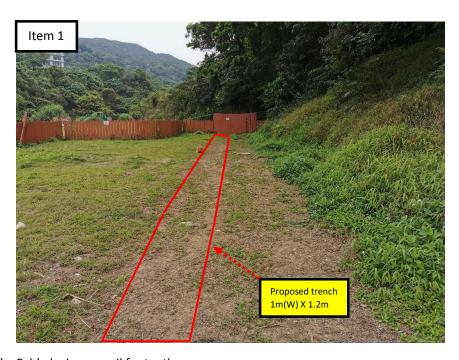

- 1) Cable laying on soil footpath
- 2) The work area keeps at least 1.5m distance from existing tree

Version: 0 Date: 08/04/2025

- 1) Cable laying on soil footpath
- 2) The work area keeps at least 1.5m distance from existing tree