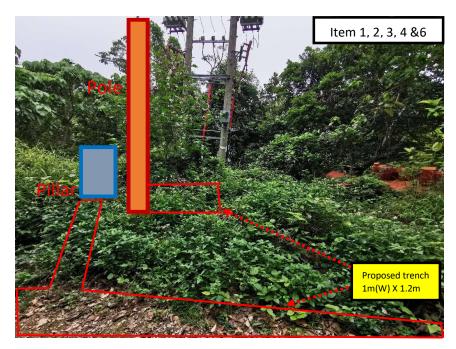

- 1) Cable laying on soil footpath
- 2) The work area keeps at least 1.5m distance from existing tree

Version: 0 Date: 08/04/2025

- 1) Cable laying on soil footpath
- 2) The work area keeps at least 1.5m distance from existing tree