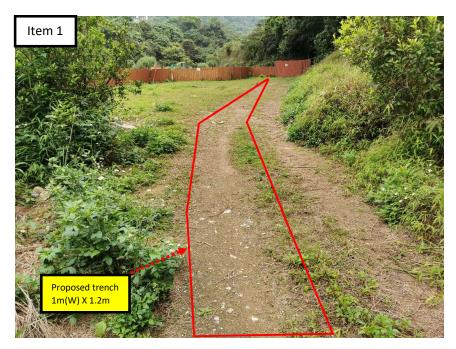

- 1) Cable laying on soil footpath
- 2) The work area keeps at least 1.5m distance from existing tree

Version: 0 Date: 08/04/2025

- 1) Cable laying on soil footpath
- 2) The work area keeps at least 1.5m distance from existing tree