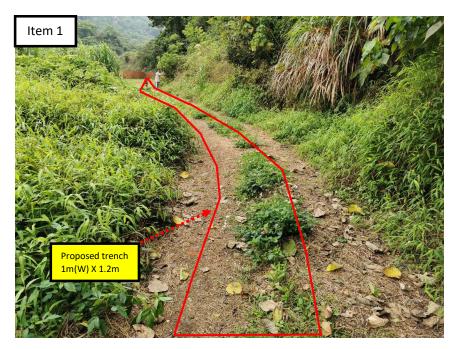

- 1) Cable laying on soil footpath
- 2) The work area keeps at least 1.5m distance from existing tree

Version: 0 Date: 08/04/2025

- 1) Cable laying on soil footpath
- 2) The work area keeps at least 1.5m distance from existing tree

- 1) Cable laying on soil footpath
- 2) The work area keeps at least 1.5m distance from existing tree