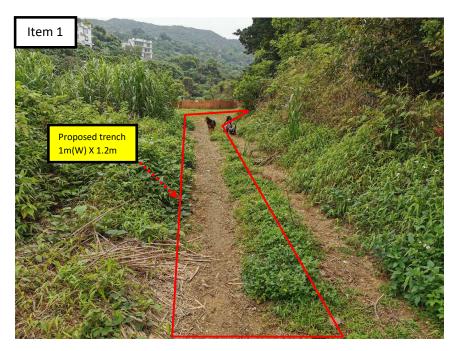

## Work detail

Excavation location: Siu Hang Hau Road near lamp pole VA6424

Size of the excavation: trench width 1m and trench depth 1.2m

Nature of the excavation: Hand tools and excavator

Contact person: Sam Chan (Tel –

Proposed cable route – red line

Photo taken on 08 Apr 2025

Version: 0 Date: 08/04/2025

- 1) Cable laying and pole installation on concrete footpath
- 2) The work area keeps at least 1.5m distance from existing tree

- 1) Cable laying on soil footpath
- 2) The work area keeps at least 1.5m distance from existing tree

Version: 0 Date: 08/04/2025

- 1) Cable laying on soil footpath
- 2) The work area keeps at least 1.5m distance from existing tree