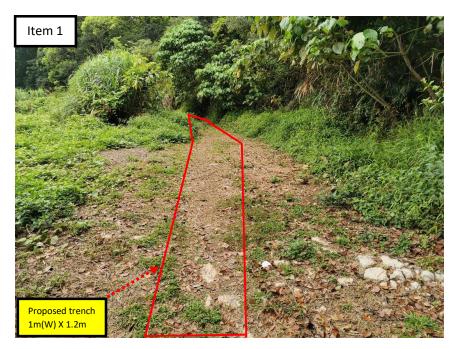

- 1) Cable laying on soil footpath
- 2) The work area keeps at least 1.5m distance from existing tree

Version: 0 Date: 08/04/2025

- 1) Cable laying on soil footpath
- 2) The work area keeps at least 1.5m distance from existing tree