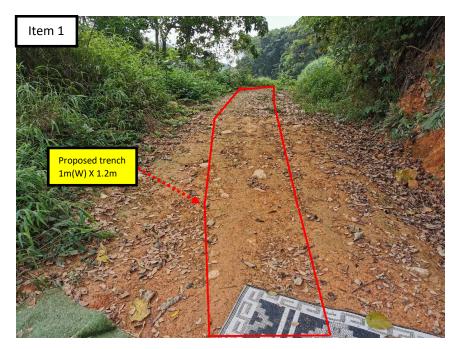

- 1) Cable laying on concrete footpath and soil footpath
- 2) The work area keeps at least 1.5m distance from existing tree

Version: 0 Date: 08/04/2025

- 1) Cable laying on soil footpath
- 2) The work area keeps at least 1.5m distance from existing tree